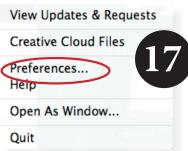

IMPORTANT: Once you've done this, you will need to switch your Creative Cloud application to be linked to your Adobe ID connected to your USC email. Click on the gear in the top right hand corner.

17) Choose Preferences...

18) A new window will appear. Click on **Account**. This is where you will see what Adobe ID is connected to your Creative Cloud application. Yours will say your personal email address instead of your USC email. Click **"Sign Out from Creative Cloud**" and sign in with the correct Adobe ID that is linked to your USC email. Then proceed to Step #21 (skip steps 19 & 20).