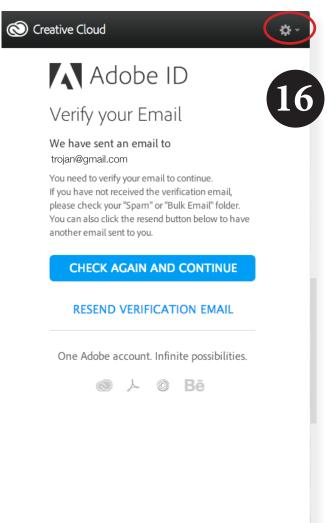

15) You will be able to download Creative Cloud, but will need to go through an additional process. First, click **Update**. This will update your application to the CC application.

16) The Creative Cloud application will launch and prompt you to verify your email address. Typically, in this situation, you already have an Adobe ID created with a personal email address that you used to access a previous version of CS or to install a CC trial. It will ask you to verify that email address. You will need to access that email address and find the verification email. If you do not receive an email, click on "Resend Verification Email."