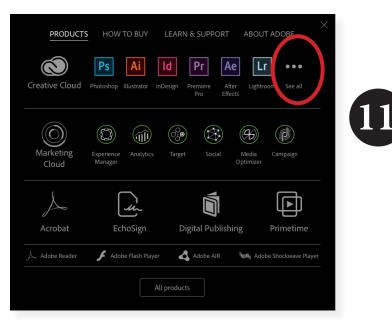

DO NOT CLICK ON GET STARTED.

11) A window will pop up. Click on "See All"

12) Choose a program you'd like to download first. It doesn't matter what application you choose. You will be able to download them all later on. For this handout, we're going to start with installing Photoshop first. Click "**Download Trial.**"