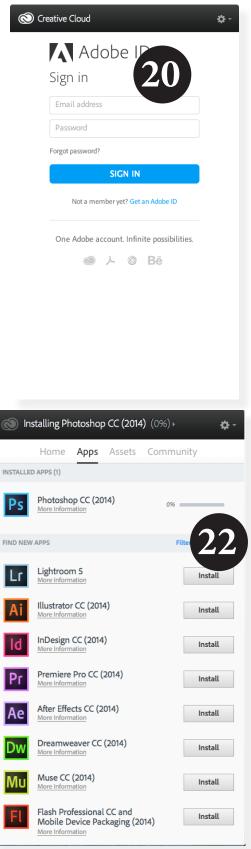

You will be prompted to sign in with your Adobe ID. Again, use your USC email, the password you created earlier, and then click **Sign In**.

21) The next screen will welcome you to the 2014 Release of Creative Cloud. Click "**Continue**"

22) The Creative Cloud application will immediately start downloading Adobe Photoshop CC or whichever program you decided to install first. Below that, you will see a list

🚫 Creative Cloud

of all the available apps you have access to under your Creative Cloud membership. Simply, click on Install next to any of the programs to start installing it to your own personal device.