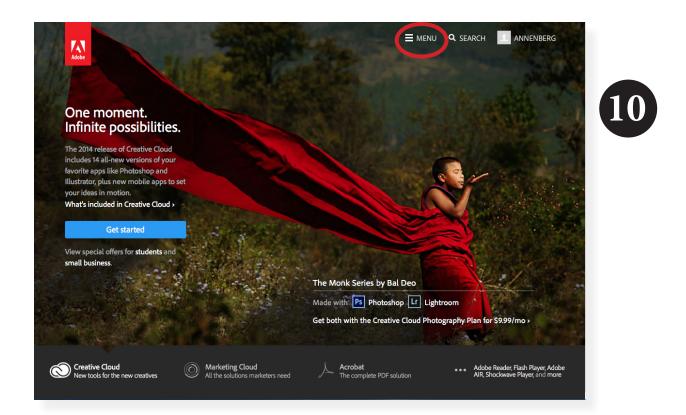

prompted to select your date of birth. Once you've done that, click "**Update**"

9) Check mark "I have read and agree to the Terms of Use and Privacy Policy" and then click **Continue**.

10) You will then be taken to the Adobe Dashboard. Click on "Menu" in the top right hand corner.