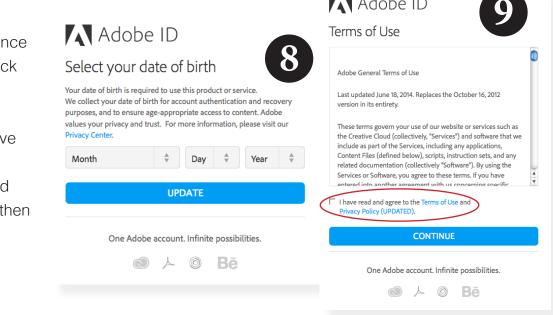

prompted to select your date of birth. Once you've done that, click "**Update**"

9) Check mark "I have read and agree to the Terms of Use and Privacy Policy" and then click **Continue**.

10) You will then be taken to the Adobe Dashboard. Click on "Menu" in the top right hand corner.