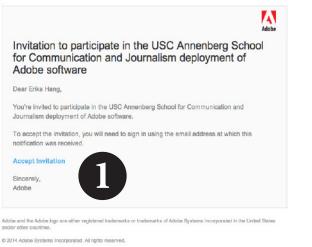

### **Getting started**

1) You should have received an email from USC Annenberg titled "Invitation to participate in the USC Annenberg School for Communication and Journalism deployment of Adobe software." The email contains a link to activate your account. Click "**Accept Invitation**"