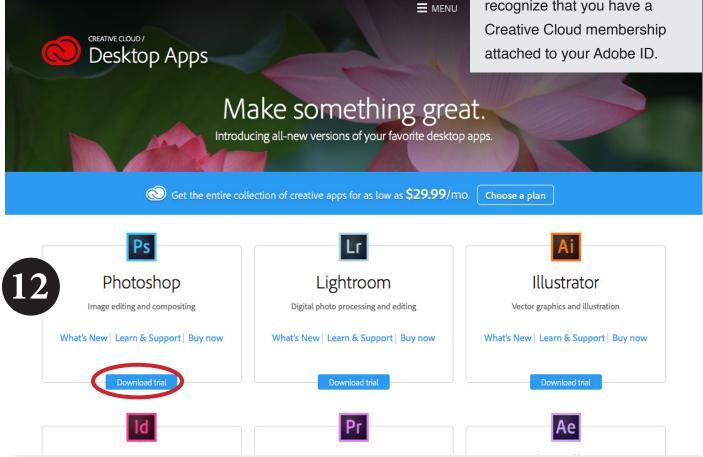

DO NOT CLICK ON GET STARTED.

11) A window will pop up. Click on "See All"

12) Choose a program you'd like to download first. It doesn't matter what application you choose. You will be able to download them all later on. For this handout, we're going to start with installing Photoshop first. Click "**Download Trial.**"

**DO NOT** click on Choose a Plan. Ignore that it says "Download Trial." Once you've downloaded a program, it will recognize that you have a Creative Cloud membership attached to your Adobe ID.

13) Adobe requires you to provide some information about your skill level / why you're downloading Photoshop. Make your selections and click **Continue**.