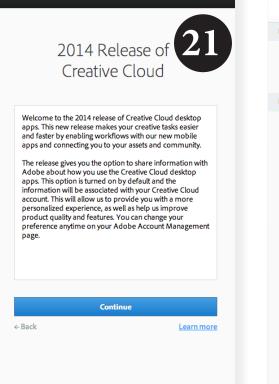

You will be prompted to sign in with your Adobe ID. Again, use your USC email, the password you created earlier, and then click **Sign In**.

21) The next screen will welcome you to the 2014 Release of Creative Cloud. Click "**Continue**"