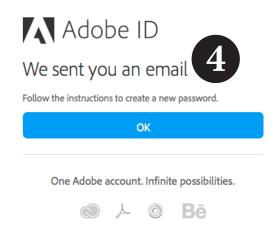

3) If you've clicked "Forgot Password?", now click "Send" to receive instructions on setting up a password for your Adobe ID account.

4) You will be prompted with a confirmation that an email was sent. Click OK. Check your USC email for an email from "account-noreply@adobe.com" titled "Reset Your Adobe ID Password" and follow the link in the email.